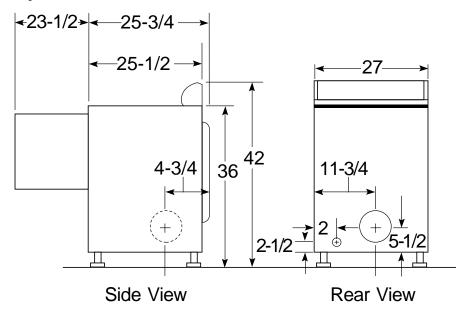

#### Dryer Dimensions (in inches)

|                                          |                              | Best Performance                                     |                               |                                                      |                               |
|------------------------------------------|------------------------------|------------------------------------------------------|-------------------------------|------------------------------------------------------|-------------------------------|
|                                          |                              | Maximum Length of 4"<br>Dia. Rigid Metal Duct        |                               | Maximum Length of 4"<br>Dia. Flexible Metal Duct     |                               |
| F4-1 A                                   |                              | Exhaust Hood Type                                    |                               | Exhaust Hood Type                                    |                               |
| B<br>H<br>Domestic 2-1/2<br>Dryer Models | Number<br>of<br>90°<br>Turns | Cat. No.<br>WX8X59<br>(Preferred)<br>A<br>4" Opening | <b>B</b><br>2-1/2"<br>Opening | Cat. No.<br>WX8X59<br>(Preferred)<br>A<br>4" Opening | <b>B</b><br>2-1/2"<br>Opening |
|                                          | 0                            | 90 ft.                                               | 60 ft.                        | 55 ft.                                               | 45 ft.                        |
|                                          | 1                            | 60 ft.                                               | 45 ft.                        | 40 ft.                                               | 30 ft.                        |
| Super & Extra-Large                      | 2                            | 45 ft.                                               | 35 ft.                        | 30 ft.                                               | 20 ft.                        |
| Capacity Models                          | 3                            | 35 ft.                                               | 25 ft.                        | 20 ft.                                               | 15 ft.                        |
| All Electric Dryers                      | 4                            | 25 ft.                                               | 15 ft.                        | 15 ft.                                               | 10 ft.                        |
|                                          | 0                            | 45 ft.                                               | 30 ft.                        | 30 ft.                                               | 15 ft.                        |
| Super & Extra-Large                      | 1                            | 35 ft.                                               | 20 ft.                        | 20 ft.                                               | 10 ft.                        |
| Capacity Models                          | 2                            | 25 ft.                                               | 10 ft.                        | 10 ft.                                               | _                             |
| All Gas Dryers                           | 3                            | 15 ft.                                               | —                             | —                                                    | _                             |
|                                          | 0                            | 60 ft.                                               | 48 ft.                        | 30 ft.                                               | 18 ft.                        |
|                                          | 1                            | 52 ft.                                               | 40 ft.                        | 22 ft.                                               | 14 ft.                        |
| Large Capacity                           | 2                            | 44 ft.                                               | 32 ft.                        | 14 ft.                                               | 10 ft.                        |
| Electric and                             | 3                            | 32 ft.                                               | 24 ft.                        | —                                                    | — ft.                         |
| Gas Dryers                               | 4                            | 28 ft.                                               | 16 ft.                        |                                                      | — ft.                         |

#### **Exhaust Options:**

4-way via rear, right, left and bottom.

#### **Circuit Requirements:**

An individual, properly-grounded branch circuit, protected by a 30-amp circuit breaker or a time-delay fuse, is required.

#### Electric Dryer Rating:

208/240V, 3-wire, 5600W, 60Hz, 30 Amp

**Installation Information:** For complete information, see installation instructions packed with product for current dimensional data.